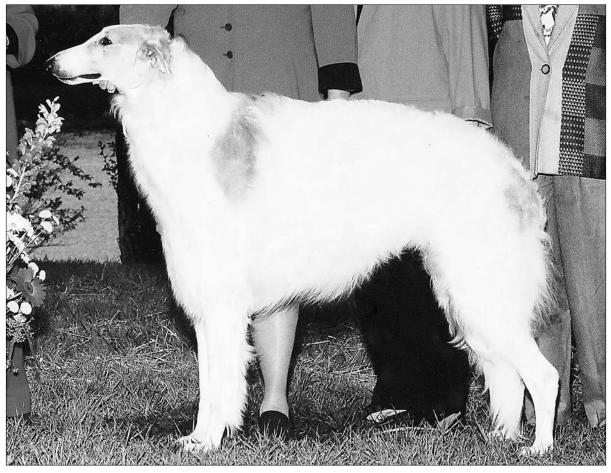

## **BIF DC Rising Star Kalipso, SC, FCh.**

5/20/2002 Breeder(s): Nadine Johnson Male White & Gold R. Lynn Shell-Whitlock, Victor Whitlock & Nadine Johnson 2613 County Road #330 McKinney, TX 75071 972-562-2311; gryffyn@borzoi.cc

Kalipso has accomplished much for his years, finishing his championship at 15 months, ASFA FCh. at 18 months and AKC FCh. (including Best in Field) at 19 months, becoming at the time the youngest Borzoi to achieve an AKC Dual Championship. He also received an AOM at the Centennial National.